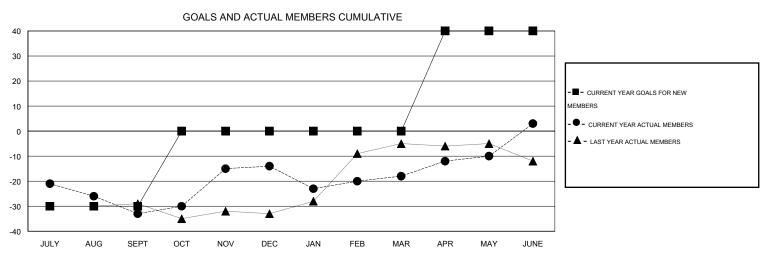

## **LOCATION MASSACHUSETTS**

 $\mathsf{GMT}\;\mathsf{CA}\;1$ 

|                         |                  | Clubs            |                  |                  |                          |                    | Members                             |                    |                  |
|-------------------------|------------------|------------------|------------------|------------------|--------------------------|--------------------|-------------------------------------|--------------------|------------------|
|                         | RESUL            | TS FOR 2014-2015 |                  |                  | RESULTS FOR 2014-2015    |                    |                                     |                    |                  |
| QUARTER                 | NEW CLUB<br>GOAL | NEW CLUBS        | DROPPED<br>CLUBS | NET<br>GAIN/LOSS | QUARTER                  | NEW MEMBER<br>GOAL | CHARTER AND<br>NEW MEMBERS<br>ADDED | DROPPED<br>MEMBERS | NET<br>GAIN/LOSS |
| JULY/AUG/SEPT           | 0                | 0                | 0                | 0                | JULY/AUG/SEPT            | -30                | 28                                  | 61                 | -33              |
| OCT/NOV/DEC JAN/FEB/MAR | 0                | 0                | 0                | 0                | OCT/NOV/DEC  JAN/FEB/MAR | 30<br>0            | 44<br>24                            | 25<br>28           | 19<br>-4         |
| APR/MAY/JUNE            | 1                | 1                | 0                | 1                | APR/MAY/JUNE             | 40                 | 49                                  | 28                 | 21               |